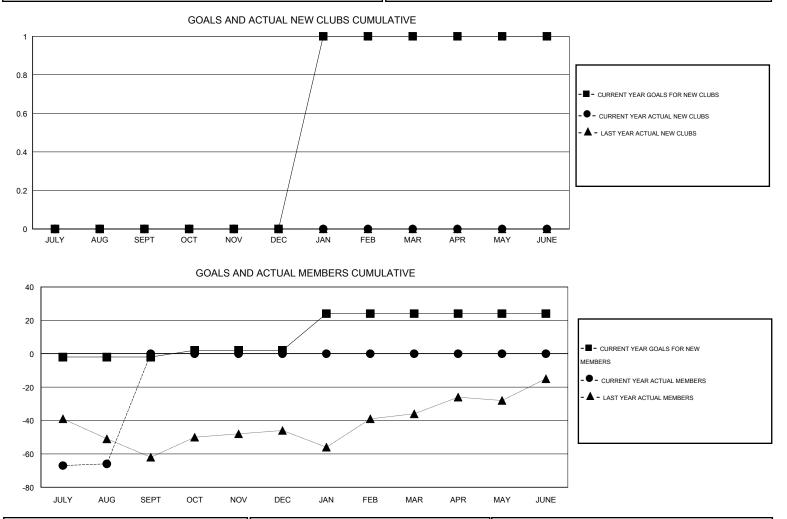

## GMT: DENNIS STEVENSON

 $\mathsf{GMT} \mathsf{\,CA} \ 2$ 

| Clubs                                      |                  |           |                  |                  | Members                                    |                    |                                     |                    |                  |
|--------------------------------------------|------------------|-----------|------------------|------------------|--------------------------------------------|--------------------|-------------------------------------|--------------------|------------------|
| RESULTS FOR 2015-2016                      |                  |           |                  |                  | RESULTS FOR 2015-2016                      |                    |                                     |                    |                  |
| QUARTER                                    | NEW CLUB<br>GOAL | NEW CLUBS | DROPPED<br>CLUBS | NET<br>GAIN/LOSS | QUARTER                                    | NEW MEMBER<br>GOAL | CHARTER AND<br>NEW MEMBERS<br>ADDED | DROPPED<br>MEMBERS | NET<br>GAIN/LOSS |
| JULY/AUG/SEPT                              | 0                | 0         | 0                | 0<br>0           | JULY/AUG/SEPT                              | -2<br>4            | 41<br>0                             | 107<br>0           | -66<br>0         |
| OCT/NOV/DEC<br>JAN/FEB/MAR<br>APR/MAY/JUNE | 1<br>0           | 0         | 0                | 0                | OCT/NOV/DEC<br>JAN/FEB/MAR<br>APR/MAY/JUNE | 22<br>0            | 0                                   | 0                  | 0                |